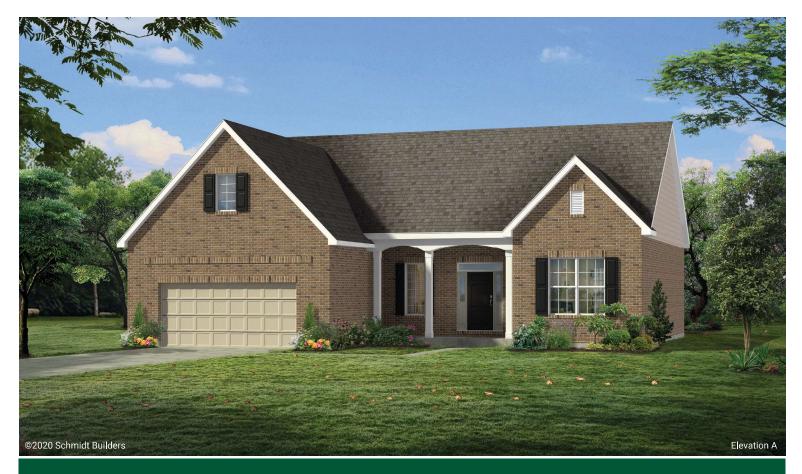

## The Catalina

MAIN LEVEL PRIMARY BEDROOM SUITE • 2.851 SO. FT • 4 BEDROOMS • 3.5 BATHS • 2-CAR

Covered front porch • Main level flex room • Open kitchen with center island and stainless steel appliances • Main level primary bedroom suite with 4-piece bath with dual sinks and corner shower with seat • Upper level shared bath with dual sinks • Corner great room fireplace • Separate mud room and laundry room • Upper level guest room with private bath • Unfinished lower level • Optional finished lower level • Optional 3-car garage