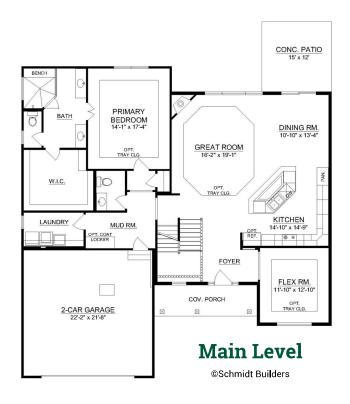

## The Catalina

MAIN LEVEL PRIMARY BEDROOM SUITE • 2.851 SO. FT • 4 BEDROOMS • 3.5 BATHS • 2-CAR

Covered front porch • Main level flex room • Open kitchen with center island and stainless steel appliances • Main level primary bedroom suite with 4-piece bath with dual sinks and corner shower with seat • Upper level shared bath with dual sinks • Corner great room fireplace • Separate mud room and laundry room • Upper level guest room with private bath • Unfinished lower level • Optional finished lower level • Optional 3-car garage

## The Catalina

MAIN LEVEL PRIMARY BEDROOM SUITE

2,851 SQ. FT • 4 BEDROOMS • 3.5 BATHS • 2-CAR GARAGE

**Upper Level** 

©Schmidt Builders

Because we are constantly improving our product, we reserve the right to change product features, brand names, dimensions, architectural details and design. This brochure is for illustrative purposes only and is not part of any legal binding contract. Floor plans may vary by elevation. Additional options available. Pricing and availability subject to change without notice. 6/24/24