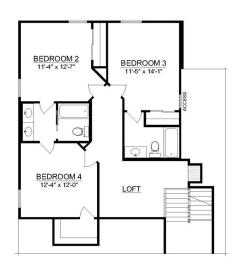

## The Catalina

MAIN LEVEL PRIMARY BEDROOM SUITE

2,851 SQ. FT • 4 BEDROOMS • 3.5 BATHS • 2-CAR GARAGE

**Upper Level** 

©Schmidt Builders

Because we are constantly improving our product, we reserve the right to change product features, brand names, dimensions, architectural details and design. This brochure is for illustrative purposes only and is not part of any legal binding contract. Floor plans may vary by elevation. Additional options available. Pricing and availability subject to change without notice. 6/24/24