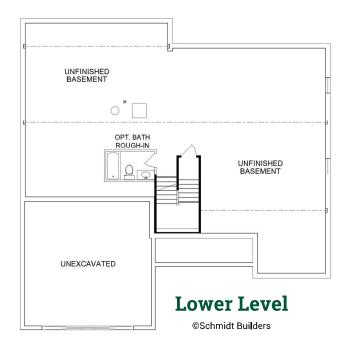

## The Catalina

MAIN LEVEL PRIMARY BEDROOM SUITE • 2.851 SO. FT • 4 BEDROOMS • 3.5 BATHS • 2-CAR

Covered front porch • Main level flex room • Open kitchen with center island and stainless steel appliances • Main level primary bedroom suite with 4-piece bath with dual sinks and corner shower with seat • Upper level shared bath with dual sinks • Corner great room fireplace • Separate mud room and laundry room • Upper level guest room with private bath • Unfinished lower level • Optional finished lower level • Optional 3-car garage