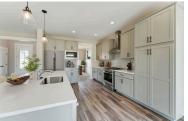

#### **Home Features:**

- Covered entry
- Unfinished lower level
- Natural gas fireplace
- Luxury vinyl plank floors
- Large kitchen island
- Chef's kitchen with GE stainless steel appliances
- Separate dining room

- Delta Faucets throughout
- Spacious owner's suite walk-in shower
- Landscaped
- New home warranty

The Estates at Wynds of Liberty Model Home: 5020 Fescue Dr., Liberty Township, OH