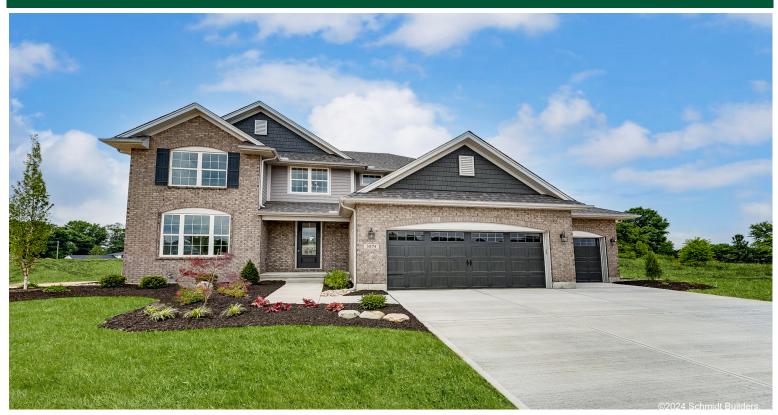

## **BROOKSTONE**

5874 Shetland Ct. | Liberty Township | Shetland Farms

### \$674,900

| Style   | 2-Story                              |
|---------|--------------------------------------|
| Sq. Ft. | 2,868                                |
| Bed     | 5                                    |
| Bath    | 3                                    |
| Garage  | 3-Car<br>with garage door<br>openers |

#### **Home Features:**

- Covered entry
- Unfinished lower level
- Natural gas fireplace
- Luxury vinyl plank floors
- Large kitchen island
- Chef's kitchen with GE stainless steel appliances
- Separate dining room

- Delta Faucets throughout
- Spacious owner's suite walk-in shower
- Landscaped
- New home warranty

The Estates at Wynds of Liberty Model Home: 5020 Fescue Dr., Liberty Township, OH