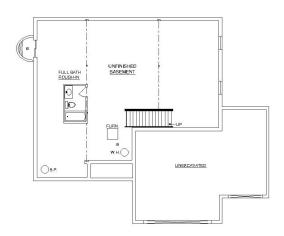

# **BROOKSTONE**

5874 Shetland Ct. | Liberty Township | Shetland Farms MLS1791651

Main Level
©2023 Schmidt Builders

Upper Level
©2023 Schmidt Builders

Lower Level
©2023 Schmidt Builders

Because we are constantly improving our product, we reserve the right to change product features, brand names, dimensions, architectural details and design. This brochure is for illustrative purposes only and is not part of any legal binding contract.3/6/25