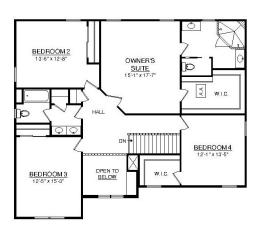

# **BROOKSTONE**

5874 Shetland Ct. | Liberty Township | Shetland Farms MLS1791651

Main Level
©2023 Schmidt Builders

Upper Level
©2023 Schmidt Builders

Lower Level
©2023 Schmidt Builders

Because we are constantly improving our product, we reserve the right to change product features, brand names, dimensions, architectural details and design. This brochure is for illustrative purposes only and is not part of any legal binding contract.3/6/25