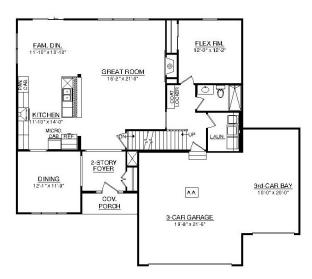

# **BROOKSTONE**

5874 Shetland Ct. | Liberty Township | Shetland Farms MLS1791651

Main Level
©2023 Schmidt Builders

Upper Level
©2023 Schmidt Builders

Lower Level
©2023 Schmidt Builders

Because we are constantly improving our product, we reserve the right to change product features, brand names, dimensions, architectural details and design. This brochure is for illustrative purposes only and is not part of any legal binding contract.3/6/25